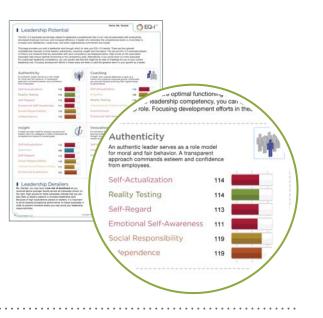

#### **EXECUTIVE SUMMARY PAGE**

View your client's 3 highest and 3 lowest scoring El subscales:

- Identify areas in which your client excels and helps fuel organizational and personal performance.
- Flag skills in need of development in order to prioritize strategies for growth.

### LEADERSHIP BAR

A gold leadership bar appears on the Overview of Results page, and above all bar graphs on every subscale page. This bar represents the range of scores of the top leaders (those who EQ-i 2.0 scores were in the top 50% of the leader sample).