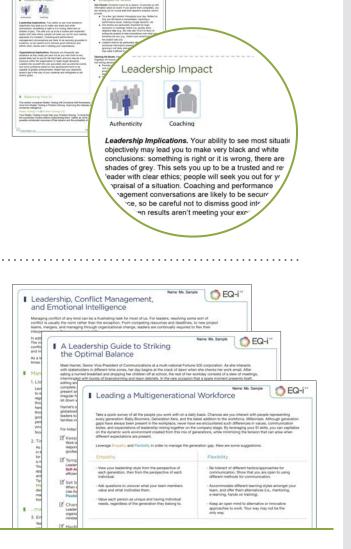

#### LEADERSHIP TOPICS

Three current leadership topics are explored using the EQ-i 2.0 model. These optional topics can be selected depending on organizational leadership issues. We've researched trending topics like conflict resolution and multi-generation workforces to show the connection between EI and the challenges your clients are dealing with every day.